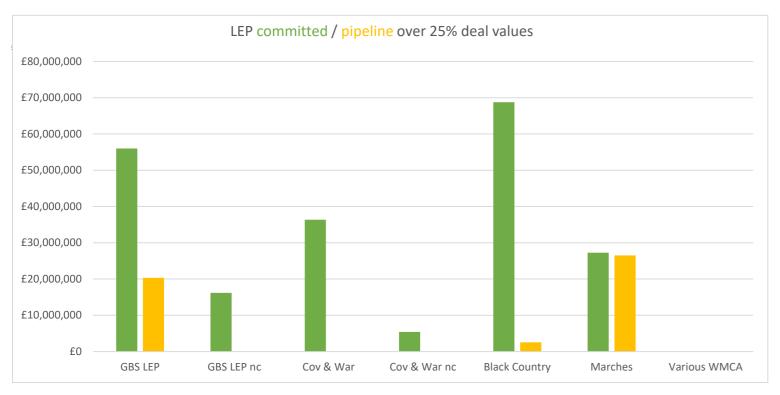

## Geography of committed deal values - committed / pipeline over 25%

| Birmingham  | Solihull |          |           |  |
|-------------|----------|----------|-----------|--|
| £55,965,000 | £0       |          |           |  |
| £20,300,000 | £0       |          |           |  |
| Cannock     | Redditch | Tamworth | Lichfield |  |
| £16,150,000 | £0       | £0       | £0        |  |
| £0          | £0       | £0       | £0        |  |
| Coventry    |          |          |           |  |
| COC 202 50C |          |          |           |  |

£36,323,526

**£0** 

| N Warwickshire | Nuneaton    | Rugby       | Stratford    | Warwick |
|----------------|-------------|-------------|--------------|---------|
| £3,000,000     | £2,400,000  | £0          | £0           | £0      |
| £0             | £0          | £0          | £0           | £0      |
| Walsall        | Dudley      | W'hampton   | Sandwell     |         |
| £20,850,000    | £10,095,000 | £32,290,000 | £5,500,000   |         |
| £0             | £0          | £0          | £2,500,000   |         |
| Telford        | Shropshire  |             | Various WMCA |         |
| £13,215,000    | £14,020,000 |             | £0           |         |
| £24,000,000    | £2,500,000  |             | £0           |         |