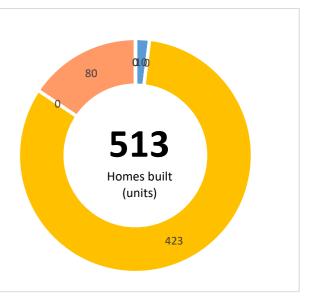

| Transaction | Jobs Created | Brownfield Land - Acres | Homes Created | Com. Space sq ft | Business Rates pa |  |
|-------------|--------------|-------------------------|---------------|------------------|-------------------|--|
| 39          | 6,646        | 157                     | 513           | 2,913,148        | £14,180,305       |  |

| Transaction | Jobs Created | Brownfield Land - Acres | Homes Created | Com. Space sq ft | Business Rates p |
|-------------|--------------|-------------------------|---------------|------------------|------------------|
| 21          | 3,480        | 82                      | 513           | 1,409,400        | £7,595,993       |