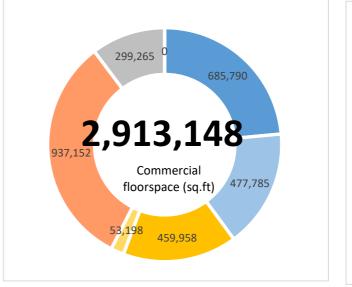

| Transaction | Jobs Created | Brownfield Land - Acres | Homes Created | Com. Space sq ft | Business Rates pa |  |
|-------------|--------------|-------------------------|---------------|------------------|-------------------|--|
| 39          | 6,646        | 157                     | 513           | 2,913,148        | £14,180,305       |  |