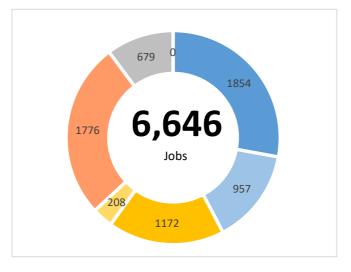

| Transaction | Jobs Created | Brownfield Land - Acres | Homes Created | Com. Space sq ft | Business Rates pa |  |
|-------------|--------------|-------------------------|---------------|------------------|-------------------|--|
| 39          | 6,646        | 157                     | 513           | 2,913,148        | £14,180,305       |  |