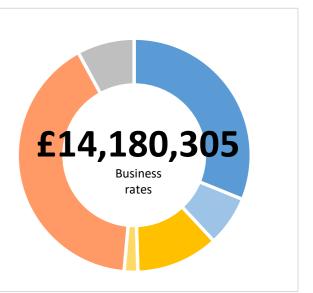

| Transaction | Jobs Created | Brownfield Land - Acres | Homes Created | Com. Space sq ft | Business Rates pa |  |
|-------------|--------------|-------------------------|---------------|------------------|-------------------|--|
| 39          | 6,646        | 157                     | 513           | 2,913,148        | £14,180,305       |  |