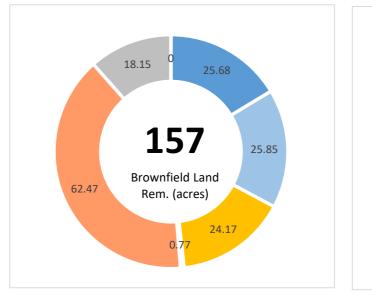

| Transaction | Jobs Created | Brownfield Land - Acres | Homes Created | Com. Space sq ft | Business Rates pa |  |
|-------------|--------------|-------------------------|---------------|------------------|-------------------|--|
| 39          | 6,646        | 157                     | 513           | 2,913,148        | £14,180,305       |  |